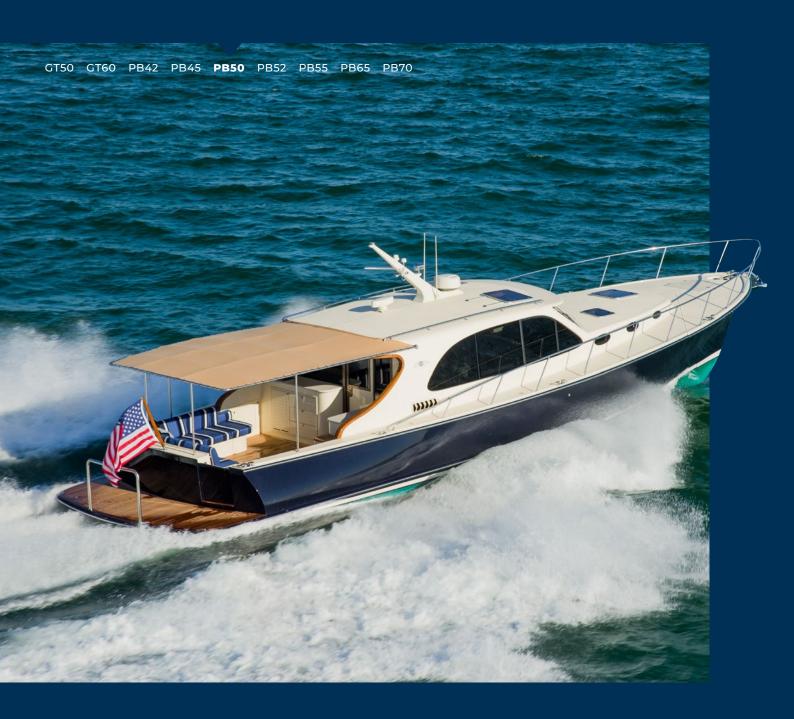

# A CLASSIC REDEFINED!

Celebrated as 'Best New Powerboat' on making its US debut, the PB50 is a contemporary classic - sweeping lines above the surface hiding a unique hull form beneath.

The semi displacement, monocoque design combined with an unusually low centre of gravity ensures comfort and stability that is the envy of every yacht in this class.

Designed for those who love to entertain while enjoying the great outdoors, the PB50 has the option of an aft galley that means you're never far from the centre of the action.

The single level layout can be extended with a long canvas fixed awning that creates a huge space for guests to mingle and relax with the optional flybridge adding further seating above.