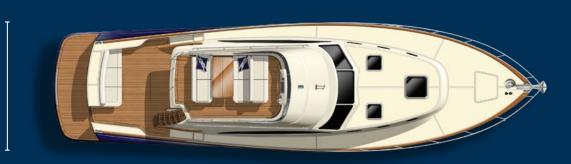

Designed for those who love to entertain while enjoying the great outdoors, the PB50 has the option of an aft galley that means you're never far from the centre of the action.

The single level layout can be extended with a long canvas fixed awning that creates a huge space for guests to mingle and relax with the optional flybridge adding further seating above.