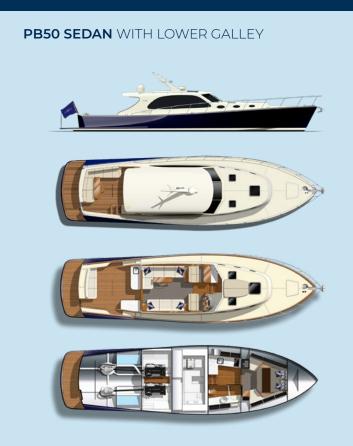

Designed for those who love to entertain while enjoying the great outdoors, the PB50 has the option of an aft galley that means you're never far from the centre of the action.

The single level layout can be extended with a long canvas fixed awning that creates a huge space for guests to mingle and relax with the optional flybridge adding further seating above.