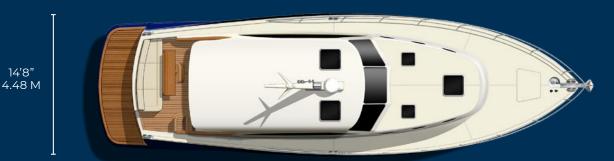

## PB45 SEDAN WITH LOWER GALLEY PB45 SEDAN WITH LOWER GALLEY PB45 SEDAN WITH LOWER GALLEY PB45 SEDAN WITH LOWER GALLEY

52'6" 16 M

| Т | E | C | н | Ν | IC | Α |  |
|---|---|---|---|---|----|---|--|
|   |   |   |   |   |    |   |  |

 LENGTH OVERALL
 52'6"
 16 M

 LENGTH ON DECK
 47'
 14.3 M

 BEAM
 14'8"
 4.48 M

 DRAFT WITH IPS
 2'11"
 0.9 M

 DISPLACEMENT
 28,660 LBS
 13,000 KGS