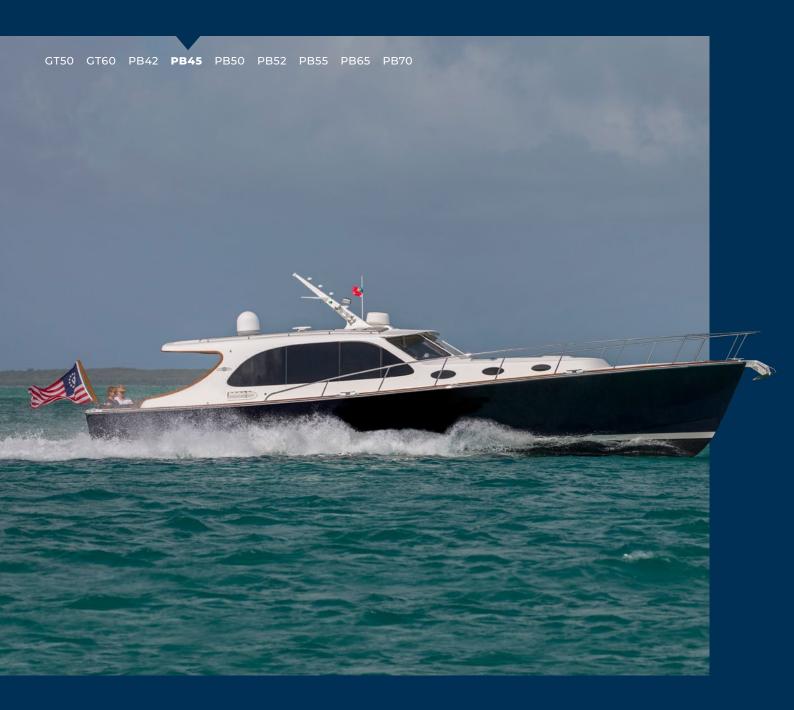

## BIGGER INSIDE THAN OUTSIDE!

On a day trip with family and friends, you'll revel in spacious, light-filled entertaining areas.

But it's on longer, more adventurous outings that you'll truly appreciate our unique combination of luxury, power and fuel efficiency. With a range of 315 nm at 21 knots, the PB45 combines the softest ride with unbeatable ease of handling.

At the outset, form always follows function. You decide how you will use the boat and we then configure the space and amenities to suit your individual needs.

Upper or lower galley, single or double staterooms – customization is at the heart of what we do at Palm Beach and the choice is always yours.