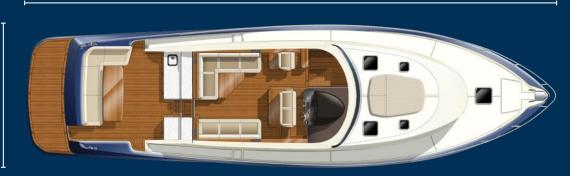

17'2" <u>5</u>.23 M

As much as the GT60 is exciting during the daytime, it's luxurious during the night-time. Our standard configuration allows for two spacious

staterooms with double beds and ensuites, an uber-modern gourmet kitchen and both indoor and outdoor dining areas.