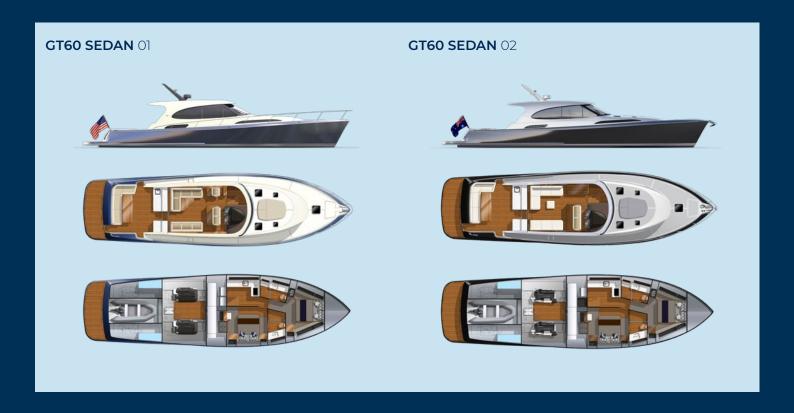

17'2" <u>5</u>.23 M

As much as the GT60 is exciting during the daytime, it's luxurious during the night-time. Our standard configuration allows for two spacious

staterooms with double beds and ensuites, an uber-modern gourmet kitchen and both indoor and outdoor dining areas.