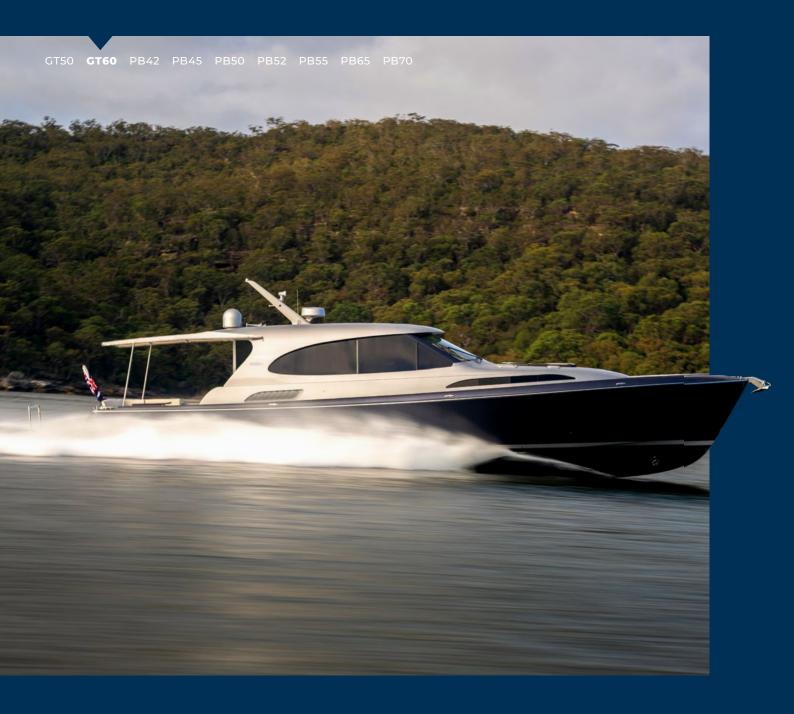

## **ELEGANCE UNLEASHED!**

The GT60 is the alpha model of the Palm Beach range, a stunning combination of power and beauty.

It's engineered to perform at high speed with unrivalled efficiency. It's designed to create an ambience of modernist chic in airy, expansive spaces where you can relax and entertain. This is the ultimate escape craft!

17'2" <u>5</u>.23 M

As much as the GT60 is exciting during the daytime, it's luxurious during the night-time. Our standard configuration allows for two spacious

staterooms with double beds and ensuites, an uber-modern gourmet kitchen and both indoor and outdoor dining areas.