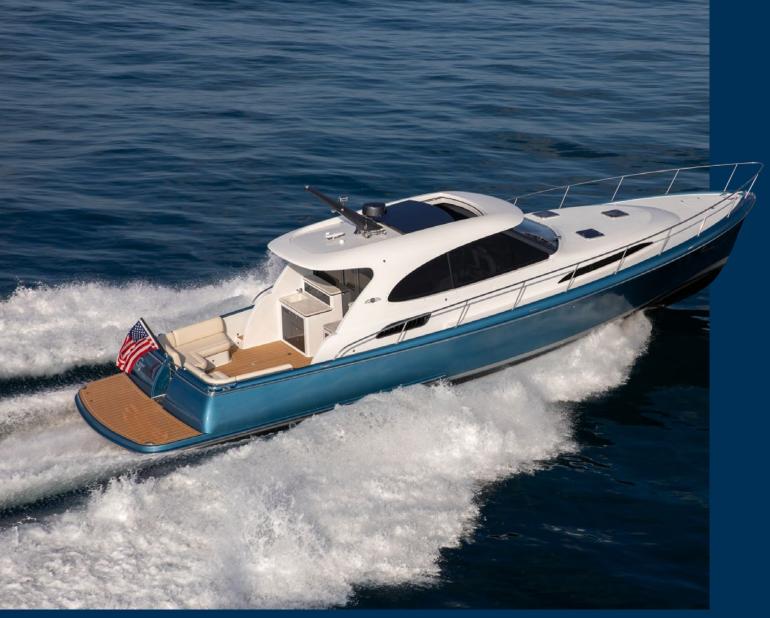

## THE GREAT ESCAPE

Sleek lines, ultra-modern interior and heart pumping performance make the GT50 a joyrider's delight.

Available in Express or Open top versions, the single piece windscreen and sunroof create wrap-around visibility and a sense of space where you can relax and unwind as you leave the world fast behind!

**RANGE @ 21 KN** 350 nm

While the sleek, sporty lines of the GT50 suggest it's been designed for high speed thrills under sheet blue sky, the interior configuration makes it perfect for longer trips and overnight stays. Both the Express and Open top models have a spacious master stateroom, a guest berth with double bed and a well-appointed galley.