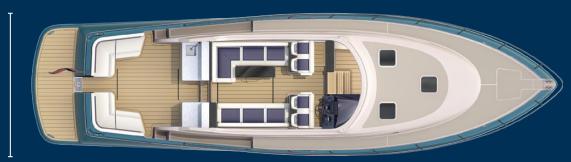

**RANGE @ 21 KN** 350 nm

While the sleek, sporty lines of the GT50 suggest it's been designed for high speed thrills under sheet blue sky, the interior configuration makes it perfect for longer trips and overnight stays. Both the Express and Open top models have a spacious master stateroom, a guest berth with double bed and a well-appointed galley.